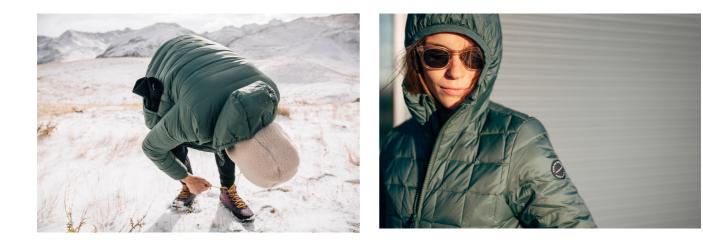

## AMÉLIE DOWN JACKET FOR COLDER WEATHER AND LONG DAYS

Café du Cycliste Unisex qualited jacket is another addition to the Arriere Pays collection. It is perfect for cooler evenings after longer days or ideal as a mid or top layer over something more substantial when the weather turns cold.

The jacket comes in emerald green and navy and packs into the inside pocket for convinience when travelling and easier to bring along for any ride.

For more information, please get in touch with Jacqueline.h@cafeducycliste.com. WWW.CAFEDUCYCLISTE.COM