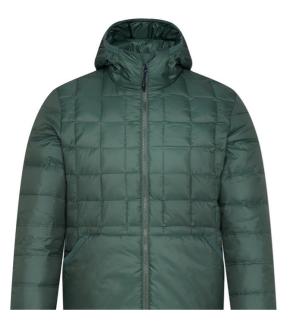

## AMÉLIE DOWN JACKET FOR COLDER WEATHER AND LONG DAYS

Café du Cycliste Unisex qualited jacket is another addition to the Arriere Pays collection. It is perfect for cooler evenings after longer days or ideal as a mid or top layer over something more substantial when the weather turns cold.

The jacket comes in emerald green and navy and packs into the inside pocket for convinience when travelling and easier to bring along for any ride.

For more information, please get in touch with Jacqueline.h@cafeducycliste.com. WWW.CAFEDUCYCLISTE.COM