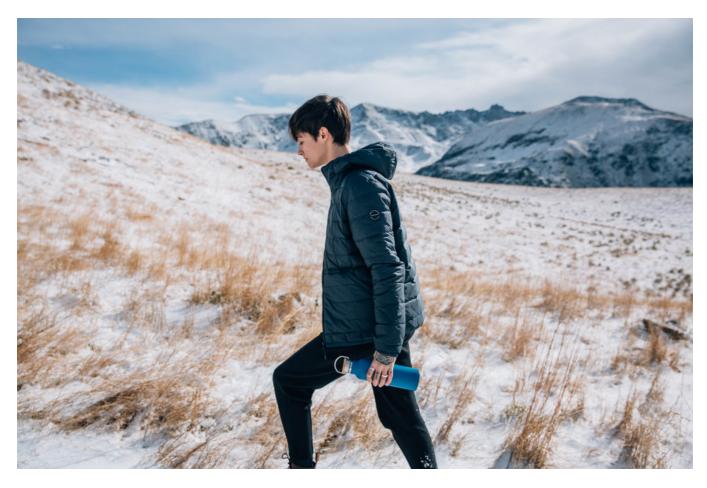

## AMÉLIE DOWN JACKET FOR COLDER WEATHER AND LONG DAYS

Café du Cycliste Unisex qualited jacket is another addition to the Arriere Pays collection. It is perfect for cooler evenings after longer days or ideal as a mid or top layer over something more substantial when the weather turns cold.

The jacket comes in emerald green and navy and packs into the inside pocket for convinience when travelling and easier to bring along for any ride.

For more information, please get in touch with Jacqueline.h@cafeducycliste.com. WWW.CAFEDUCYCLISTE.COM