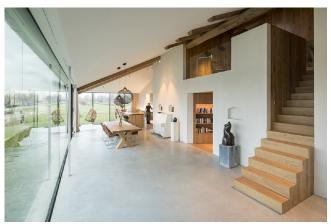

The wood flooring, panelling, and ceiling beams create a uniquely contemporary take on the country barn aesthetic, warm in tone and rich in texture. The Hakwood Original Duoplank is a combination of an oak top layer with a plywood backer, making for a very stable product- ideal for working to such precise specifications within this project.

Boom explains: "The owners wanted to retain the original shape, including the lay-out of the rooms, but with a bigger living space. In close cooperation with them we decided to lift all four sides of the roof to a less-steep angle and then move the walls further out. Finally, we added an ultra-modern extension at the back, with huge glass panels and concrete floors."

The contrast between old and new in this residential project was used to maximum effect, adds Boom:

"When you enter the house at the front, it's very cosy and traditional, with lots of wood, low ceilings and small windows. Then it really opens up at the back, where the living room and kitchen are. Thanks to the 4.5 meter glass panels, these areas are light and airy with stunning views of the surrounding polders."