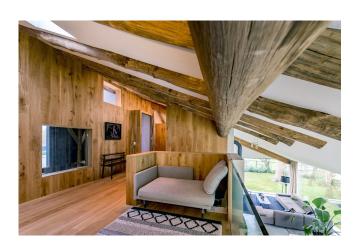

## Hakwood flooring featured in residential refurbishment by Tjerk Boom of SeARCH

The owners of this century-old Dutch farmhouse asked SeARCH architect Tjerk Boom to take the dilapidated structure and turn it into a home for modern country living. Boom specified **Hakwood** Original for the flooring and wall coverings within the traditional 'glass bell' farm house. He transformed the structure into an expanded, bolder, contemporary version of its former self.

Boom explains: "We designed every space with 1.80 meters – plank size – as our base unit, looking to create a perfect rhythm and interplay of lines. That's easy enough on the drawing board, but very difficult to get right in practice. The dimensional stability of the **Hakwood** planks played a vital part in getting it just right."

The wood flooring, panelling, and ceiling beams create a uniquely contemporary take on the country barn aesthetic, warm in tone and rich in texture. The Hakwood Original Duoplank is a combination of an oak top layer with a plywood backer, making for a very stable product- ideal for working to such precise specifications within this project.