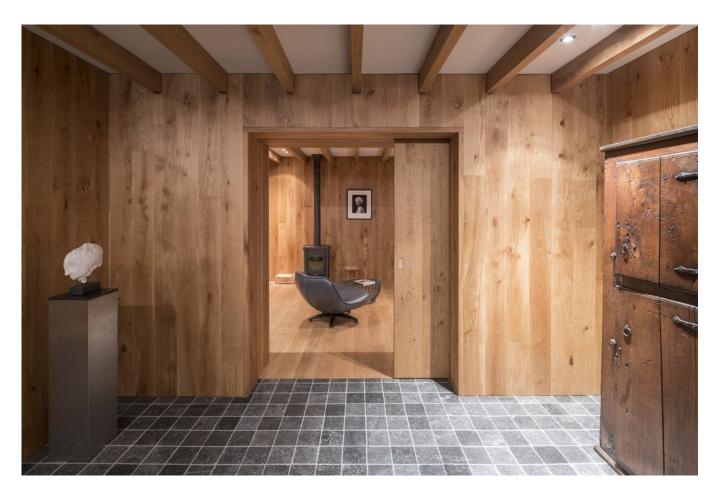

The wood flooring, panelling, and ceiling beams create a uniquely contemporary take on the country barn aesthetic, warm in tone and rich in texture. The Hakwood Original Duoplank is a combination of an oak top layer with a plywood backer, making for a very stable product- ideal for working to such precise specifications within this project.

Boom explains: "We designed every space with 1.80 meters – plank size – as our base unit, looking to create a perfect rhythm and interplay of lines. That's easy enough on the drawing board, but very difficult to get right in practice. The dimensional stability of the **Hakwood** planks played a vital part in getting it just right."