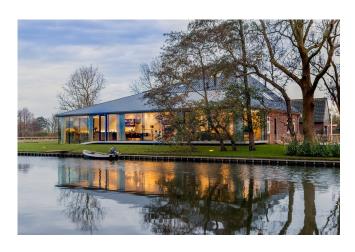

Boom explains: "The owners wanted to retain the original shape, including the lay-out of the rooms, but with a bigger living space. In close cooperation with them we decided to lift all four sides of the roof to a less-steep angle and then move the walls further out. Finally, we added an ultra-modern extension at the back, with huge glass panels and concrete floors."

The contrast between old and new in this residential project was used to maximum effect, adds Boom:

"When you enter the house at the front, it's very cosy and traditional, with lots of wood, low ceilings and small windows. Then it really opens up at the back, where the living room and kitchen are. Thanks to the 4.5 meter glass panels, these areas are light and airy with stunning views of the surrounding polders."