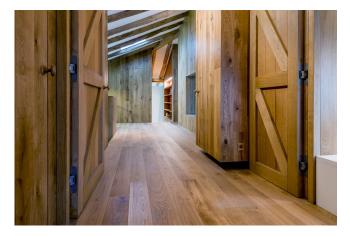

## Hakwood flooring featured in residential refurbishment by Tjerk Boom of SeARCH

The owners of this century-old Dutch farmhouse asked SeARCH architect Tjerk Boom to take the dilapidated structure and turn it into a home for modern country living. Boom specified **Hakwood** Original for the flooring and wall coverings within the traditional 'glass bell' farm house. He transformed the structure into an expanded, bolder, contemporary version of its former self.

The wood flooring, panelling, and ceiling beams create a uniquely contemporary take on the country barn aesthetic, warm in tone and rich in texture. The Hakwood Original Duoplank is a combination of an oak top layer with a plywood backer, making for a very stable product- ideal for working to such precise specifications within this project.

The contrast between old and new in this residential project was used to maximum effect, adds Boom:

"When you enter the house at the front, it's very cosy and traditional, with lots of wood, low ceilings and small windows. Then it really opens up at the back, where the living room and kitchen are. Thanks to the 4.5 meter glass panels, these areas are light and airy with stunning views of the surrounding polders."