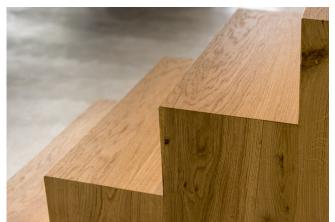

The wood flooring, panelling, and ceiling beams create a uniquely contemporary take on the country barn aesthetic, warm in tone and rich in texture. The Hakwood Original Duoplank is a combination of an oak top layer with a plywood backer, making for a very stable product- ideal for working to such precise specifications within this project.