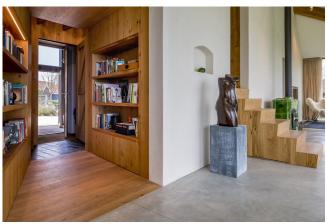

The wood flooring, panelling, and ceiling beams create a uniquely contemporary take on the country barn aesthetic, warm in tone and rich in texture. The Hakwood Original Duoplank is a combination of an oak top layer with a plywood backer, making for a very stable product- ideal for working to such precise specifications within this project.

The contrast between old and new in this residential project was used to maximum effect, adds Boom:

"When you enter the house at the front, it's very cosy and traditional, with lots of wood, low ceilings and small windows. Then it really opens up at the back, where the living room and kitchen are. Thanks to the 4.5 meter glass panels, these areas are light and airy with stunning views of the surrounding polders."