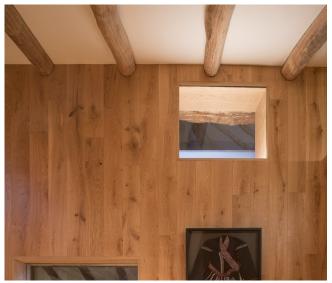

Boom explains: "We designed every space with 1.80 meters – plank size – as our base unit, looking to create a perfect rhythm and interplay of lines. That's easy enough on the drawing board, but very difficult to get right in practice. The dimensional stability of the **Hakwood** planks played a vital part in getting it just right."

The wood flooring, panelling, and ceiling beams create a uniquely contemporary take on the country barn aesthetic, warm in tone and rich in texture. The Hakwood Original Duoplank is a combination of an oak top layer with a plywood backer, making for a very stable product- ideal for working to such precise specifications within this project.