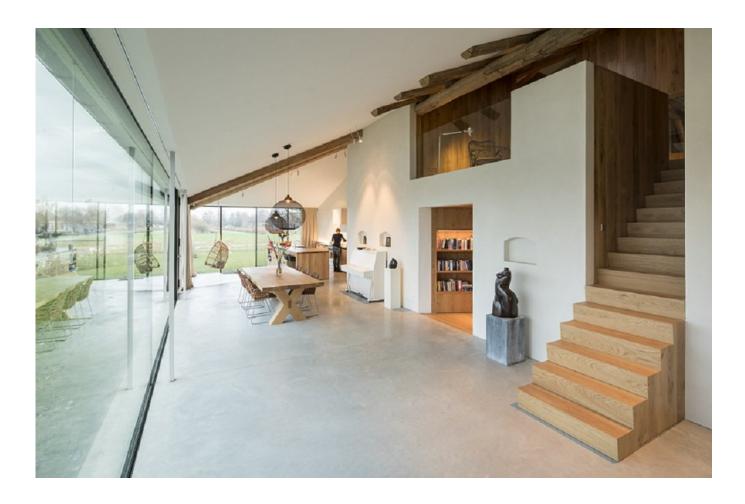

The wood flooring, panelling, and ceiling beams create a uniquely contemporary take on the country barn aesthetic, warm in tone and rich in texture. The Hakwood Original Duoplank is a combination of an oak top layer with a plywood backer, making for a very stable product- ideal for working to such precise specifications within this project.

Boom explains: "The owners wanted to retain the original shape, including the lay-out of the rooms, but with a bigger living space. In close cooperation with them we decided to lift all four sides of the roof to a less-steep angle and then move the walls further out. Finally, we added an ultra-modern extension at the back, with huge glass panels and concrete floors."

The contrast between old and new in this residential project was used to maximum effect, adds Boom:

"When you enter the house at the front, it's very cosy and traditional, with lots of wood, low ceilings and small windows. Then it really opens up at the back, where the living room and kitchen are. Thanks to the 4.5 meter glass panels, these areas are light and airy with stunning views of the surrounding polders."