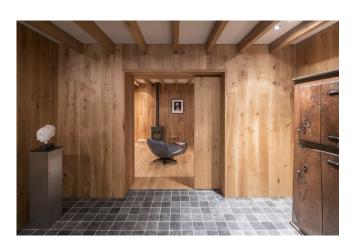

The wood flooring, panelling, and ceiling beams create a uniquely contemporary take on the country barn aesthetic, warm in tone and rich in texture. The Hakwood Original Duoplank is a combination of an oak top layer with a plywood backer, making for a very stable product- ideal for working to such precise specifications within this project.

The contrast between old and new in this residential project was used to maximum effect, adds Boom:

"When you enter the house at the front, it's very cosy and traditional, with lots of wood, low ceilings and small windows. Then it really opens up at the back, where the living room and kitchen are. Thanks to the 4.5 meter glass panels, these areas are light and airy with stunning views of the surrounding polders."