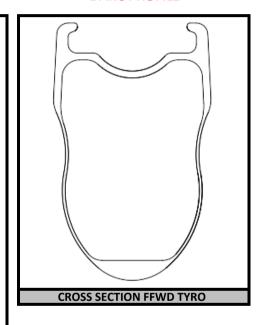

| Rimtype             | Full Carbon Clincher |
|---------------------|----------------------|
| ETRTO               | 19 - 622             |
| Rim Depth           | 45mm                 |
| Rim Internal Width  | 19mm                 |
| Rim External Width  | 27mm                 |
| Min. Valve Lenght   | 60mm                 |
| Min. Tyre Size      | 23mm                 |
| Max. Tyre Size      | 40mm                 |
| Max. Tyre Pressure* | 8,3Bar / 120PSI      |
| Max. Rider Weight   | 120kg / 265lbs       |
| Weight**            | Front: 795gram       |
|                     | Rear: 900gram        |
|                     | Set: 1695gram        |
| Aeroshape           | Yes, DARC™           |
| Rimtape             | Tubeless tape; 25mm  |