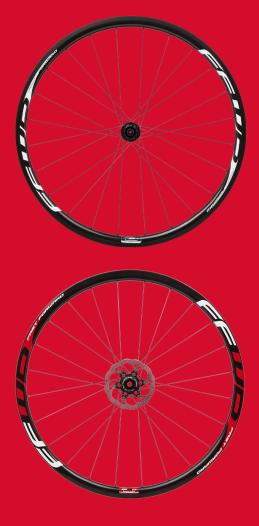

## **FFWD WHEELS INTRODUCES NEW F3 RANGE**

With pride we present a full new range under the F3 family name! The complete range offers a tubular and full carbon clincher as well as disc brake option, all with a new 30mm high and 22,4mm wide carbon rim.

The F3R tubular and FCC sets are available with either FFWD by DT Swiss, DT240 or DT180 hubs. Logo decals are optionally Red or White.

The F3D features a new specification based on the DT240 center lock hubs, 12mm through axle system, straight pull spokes and 24 spokes in both front and rear wheel. Also the F3D is available with Red or White logo's.

## F3R

rim: 30mm high FCT or FCC hubs: FFWD/DT240/DT180 spokes: 20/24 colors: Red/White Weight: 1195gr (FCT with DT240) Delivery first FCT: end of September 2015 Delivery first FCC: end of October 2015 Price F3R: 1498 Euro with FFWD hubs Price F3R FCC: 1798 Euro with FFWD hubs

## F3D

rim: 30mm high FCT or FCC hubs: DT240 CL | straight pull | through axle spokes: 24/24 colors: Red/White Weight: 1265gr (calculated weight for FCT) Delivery first FCT: end of September 2015 Delivery first FCC: end of October 2015 Price F3D: 1898 Euro Price F3D FCC: 2198 Euro